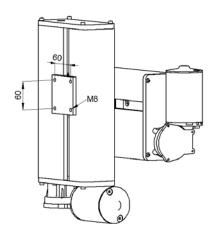

### **Property:**

- module building
- one- axis or two-axis electromotor movement
- stroke 50-300 mm, others by order
- DC electromotor 90 W, 42 V
- transfer of circular movement is linear over the spindle and spherical female screw
- robust make
- minimum maintenance

# 60 60 MB