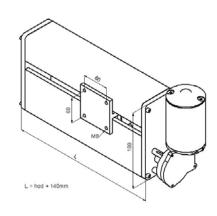

### **Property:**

- module building
- one- axis or two-axis electromotor movement
- stroke 50-300 mm, others by order
- DC electromotor 90 W, 42 V
- transfer of circular movement is linear over the spindle and spherical female screw
- robust make
- minimum maintenance