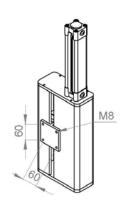

### **Property:**

- module building
- one- axis or two-axis electromotor movement
- stroke 50-300 mm, others by order
- DC electromotor 90 W, 42 V
- transfer of circular movement is linear over the spindle and spherical female screw
- robust make
- minimum maintenance

# 60 60 MB