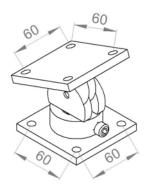

### Other control boxes by order.

- Cross shaped manual slide
- Ring for torch
- Incline element

**Cross shaped manual slide** 

Welding automation